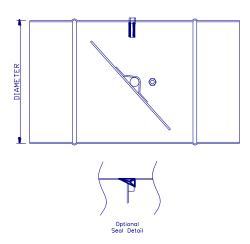

## **Standard Specifications**

| Max. Face Velocity:  | 15m/s                                          |
|----------------------|------------------------------------------------|
| Max. Diff. Pressure: | 1500Pa                                         |
| Max Temp.:           | 120°C                                          |
| Min. Diameter:       | 100mm                                          |
| Max. Diameter:       | 600mm                                          |
| Frame:               | 1.2mm galvanised steel, 200mm deep             |
| Blade:               | 1.6mm galvanised steel, single thickness.      |
| Axles:               | 12mm plated steel.                             |
| Bearing:             | Oilless bronze bearing.                        |
| Seals:               | Optional.                                      |
| Stop:                | #10-16 bolt with locknut at open and closed.   |
| Finish:              | Mill.                                          |
| Actuator:            | An external shaft 6" beyond frame is standard. |
|                      |                                                |