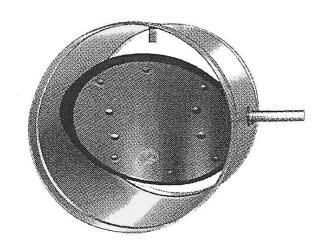

## **Round Volume Control Damper**

Damper is designed for all types of low leakage, round duct applications. Available in sizes of 100mm diameter through 600mm diameter. For diameter exceeding 600mm, contact factory.

## **Standard Specifications**

| Max. Face Velocity:  | 15m/s                                          |
|----------------------|------------------------------------------------|
| Max. Diff. Pressure: | 1500Pa                                         |
| Max Temp.:           | 120°C                                          |
| Min. Diameter:       | 100mm                                          |
| Max. Diameter:       | 600mm                                          |
| Frame:               | 1.2mm galvanised steel, 200mm deep             |
| Blade:               | 1.6mm galvanised steel, single thickness.      |
| Axles:               | 12mm plated steel.                             |
| Bearing:             | Oilless bronze bearing.                        |
| Seals:               | Optional.                                      |
| Stop:                | #10-16 bolt with locknut at open and closed.   |
| Finish:              | Mill.                                          |
| Actuator:            | An external shaft 6" beyond frame is standard. |
|                      |                                                |